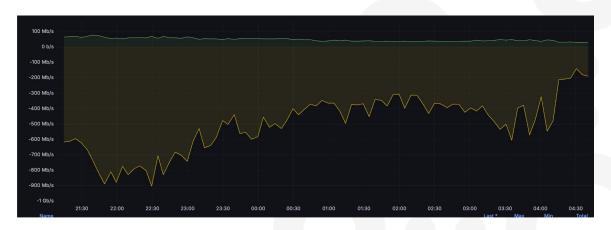

mprovement**





















## **History Timeline**















## 













## 2 Clusters





Bali













## 40 +

### Total Member Peers Bali













## 7Gbps +

Total Daily Local Traffic

Rali

(1 ms Latency / 1 Digit Latency)













## 3000 +

## Total Local Prefix Denpasar













## **Ecosystem Opportunity & Benefit**



















### **CXC Ecosystem**





























### **Content Provider**



























## New Policy













### 1JUNE 2024



**FREEMIUM** 

100 Mbps



**NEW MEMBER** 

**BASE ON** 

CARRIER PROVIDER















### WHY?



Collocation and cross connect cost at DC's



















Electric power consume of content caching















### WHY?

### IP Transit cost of content caching















### 1JUNE 2024

# ALLOWED To Sharing Port

















### GET CONNECTED

https://cloudxchange.id













## **Q & A**

### **SESSION**













## THANK YOU